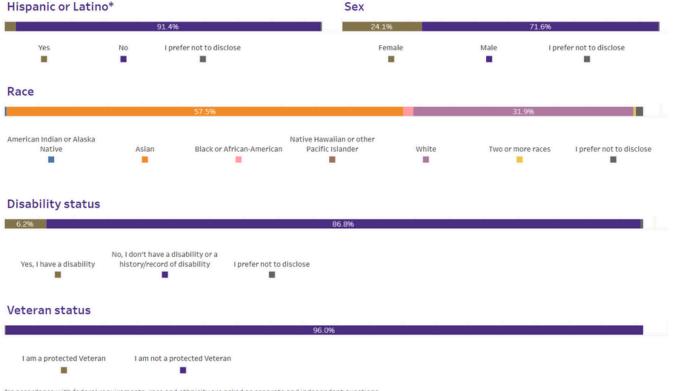

## Faculty hiring pool dashboard

At the College of Engineering, we are committed to inclusive hiring practices. The dashboard below displays hiring pool data for faculty searches from the 2023-2024 academic hiring season. Data is submitted by departments within the College of Engineering. While the dashboard won't provide the full story, it gives a snapshot and insight as we work together to build a welcoming and inclusive community.