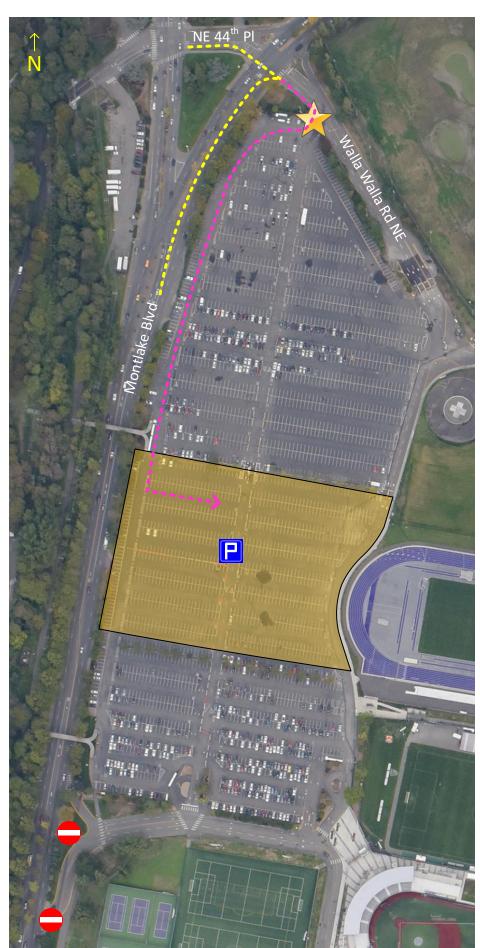

# Engineering Discovery Days Bus Parking Map

#### **DRIVING INSTRUCTIONS**

### Via Northbound Montlake Blvd

Turn right onto Walla Walla Rd NE

## Via Any Other Direction

- Access to the Parking Lot is ONLY available via Eastbound on NE 44<sup>th</sup> Pl
- Proceed straight through the intersection at Montlake Blvd and NE 44<sup>th</sup> Pl

### **PARKING INSTRUCTIONS**

# (Parking staff will be onsite to assist inside the lot)

- Immediate right turn at the pipe gate located at the
- Head Southbound along the Western edge of the lot (Montlake side)
- Turn left after passing the first sky bridge
- Park within the lot facing east